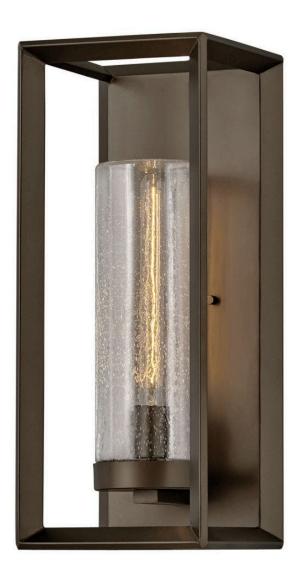

## 29309WB-LL

Rhodes exudes warmth and a handsome appeal with a clean, transitional design and generous proportions.

Perfectly suited for either exterior or interior spaces, the Warm Bronze finish and clear seedy glass perfectly complement the robust framework. Vintage inspired filament bulbs are recommended to complement these designs.

FINISH: Warm Bronze
GLASS: Clear Seedy

WIDTH: 9" HEIGHT: 22"

LIGHT SOURCE: LED Lamp

WATTAGE: 1-5w Med. LED \*Included

**HINKLEY** 33000 Pin Oak Parkway Avon Lake, OH 44012 **PHONE: (440) 653-5500** Toll Free: 1 (800) 446-5539 hinkley.com