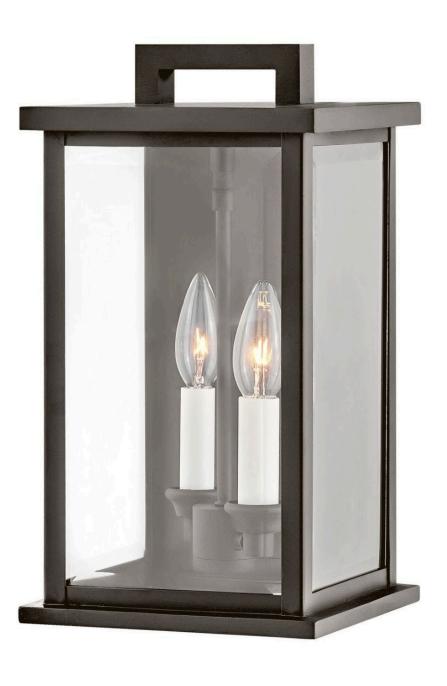

## WEYMOUTH

## SMALL WALL MOUNT LANTERN

## 20010OZ

Modernize your outdoor space without sacrificing the traditional appeal you long for. Weymouth's subtle yet overstated frame features a clean design, while its symmetrical lines evoke timeless elegance with a contemporary edge. The contrast candle sleeves in warm white balance the robust Black or Oil Rubbed Bronze aluminum cast frame. The beveled glass is an elegant touch to help refract the light.

FINISH: Oil Rubbed Bronze GLASS: Clear Beveled WIDTH: 7.8" HEIGHT: 14.3" LIGHT SOURCE: Socket WATTAGE: 2-60w Cand.

HINKLEY 33000 Pin Oak Parkway Avon Lake, OH 44012 PHONE: (440) 653-5500 Toll Free: 1 (800) 446-5539 hinkley.com